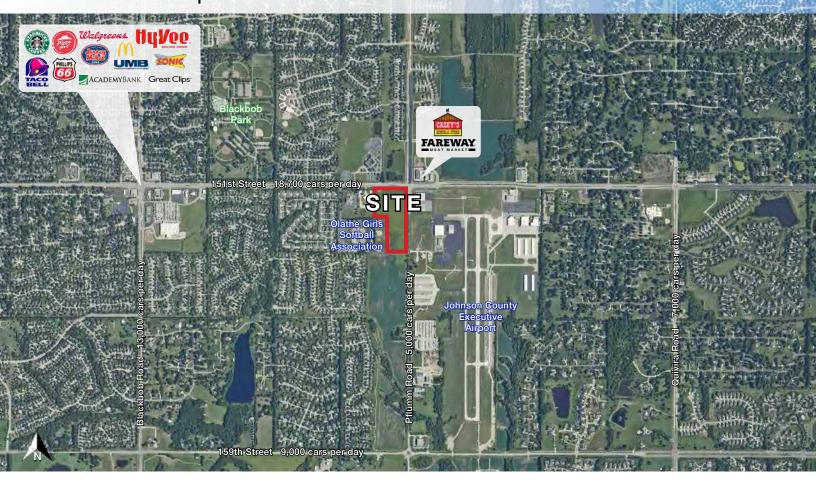

### Hard Corner Johnson County Development Site 151st Street & Pflumm Road (SWC), Olathe, KS

- Prominent visibility/access from lighted intersection on 151st & Pflumm Road
- Adjacent from new Casey's and Fareway Meat Market development on newly expanded Pflumm Road
- Zoned C-2, ideal for retail, restaurant, office, c-store, hotel, etc.
- Across from Johnson County Executive Airport
- Accessible to both I-35 & 69 Highway
- Owner open to a BTS (ground lease at \$110,000 NNN)