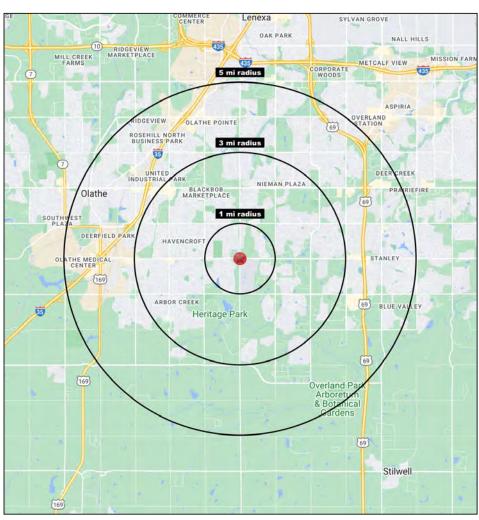

#### **DEMOGRAPHICS**

|                       | 1 mile    | 3 miles   | 5 miles   |
|-----------------------|-----------|-----------|-----------|
| Estimated Population  | 6,859     | 85,019    | 196,875   |
| Avg. Household Income | \$166,837 | \$183,637 | \$150,707 |