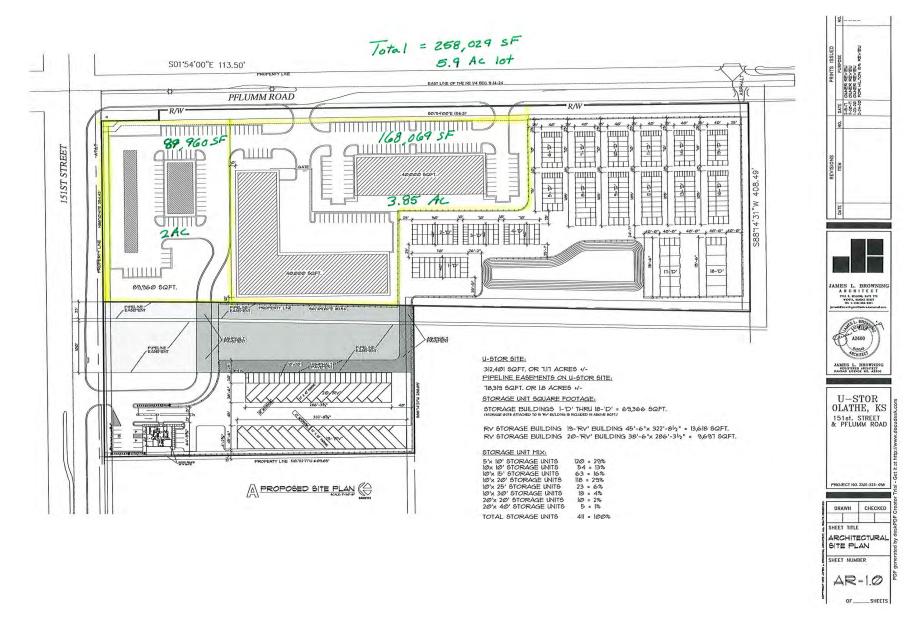

# Hard Corner Johnson County Development Site

151st Street & Pflumm Road (SWC), Olathe, KS

**PLAN** 